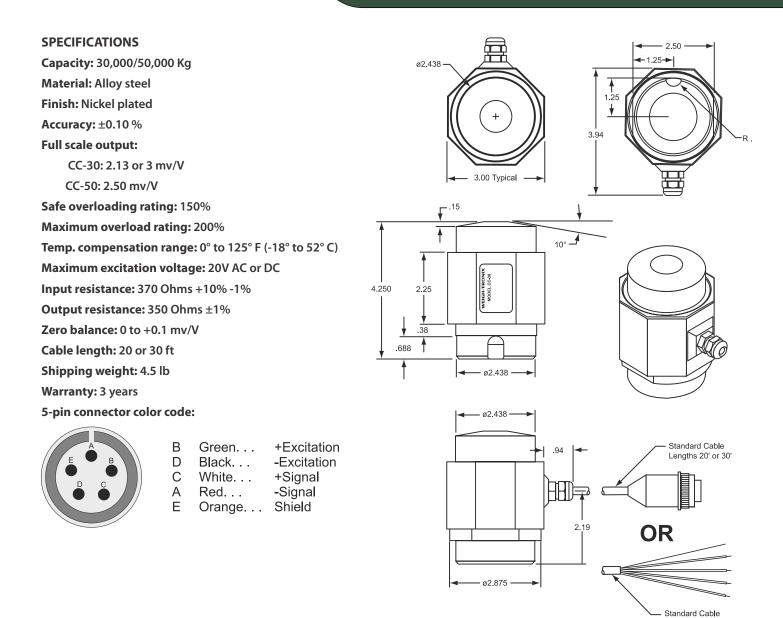

CC-30 White shield 2.13 mv/V

**CC30/50** 

**TECHNICAL SPECIFICATION** 

**Compression Load Cell** 

CC = 50Red shield 2.5 mv/V

CC-30-3 Gray shield 3 mv/V

## **FEATURES & BENEFITS**

The CC-30/50 offers 0.1% accuracy, 30,000/50,000 Kg capacity, temperature compensation and interchangeability with many competitive models. The simple, compact design and rugged, sealed construction of the CC-30/50 assures long terms performance in all types of field installations.

## **OPTIONS**

Polyurethane disk - 2-3/8" dia x 3/8" (2 per cell)

Cable length - 20 or 30 ft

Cable termination -5-pin connector

Tinned wire leads

Mounting options - Consult factory

CC-30 and CC-50 load cells are typically used on larger capacity truck mounted  $applications. \ Simply place the load cells between the box and the frame. The load$ cells offer 0.1% accuracy, 30k or 50k capacity, temperature compensation and interchangeability with many competitive models.