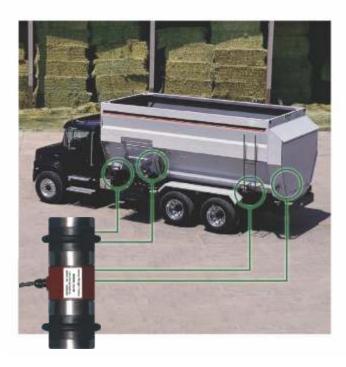

## **OPTIONS**

Polyurethane disk - 2-3/8" dia x 3/8" (2 per cell)

Cable length - 20 or 30 ft

Cable termination -5-pin connector

Tinned wire leads

Mounting options - Consult factory

CC-30 and CC-50 load cells are typically used on larger capacity truck mounted  $applications. \ Simply place the load cells between the box and the frame. The load$ cells offer 0.1% accuracy, 30k or 50k capacity, temperature compensation and interchangeability with many competitive models.